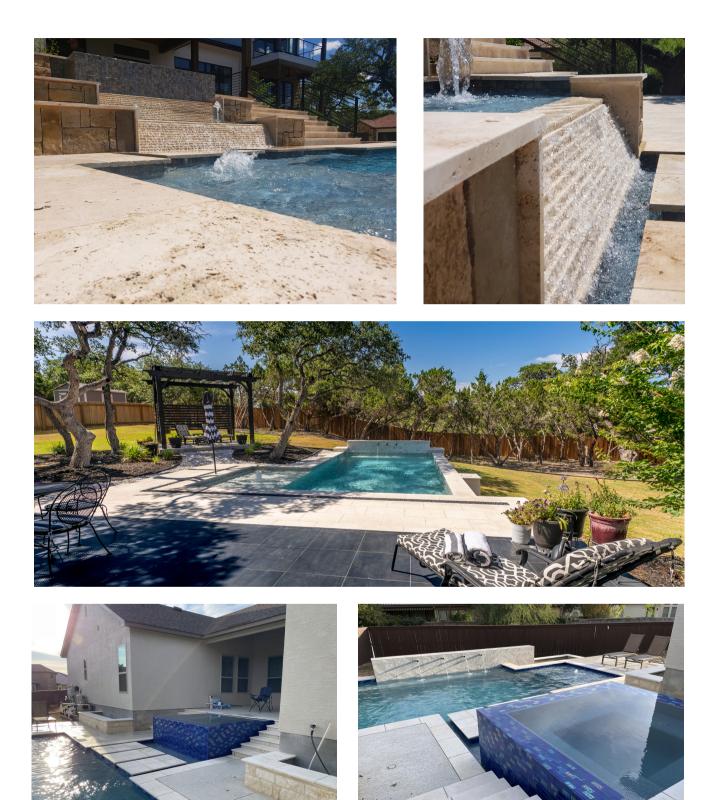

### POOL FEATURES

Transform your pool the way you want to. Create your perfect ambiance through the sound of a water descent cascading out of a stone wall into the pool. Create a striking visual with a limestone rock waterfall surrounded by beautiful landscaping. Whatever you imagine, we can visualize for you.

## POOL FEATURES

#### Water Features

Waterfalls Scuppers Spa Spillways Bubblers Water bowls Water Descents

#### **Other Features**

Grottos Slides Infinity Edges Firepits Planters Pavilions Pergolas Turf

& More