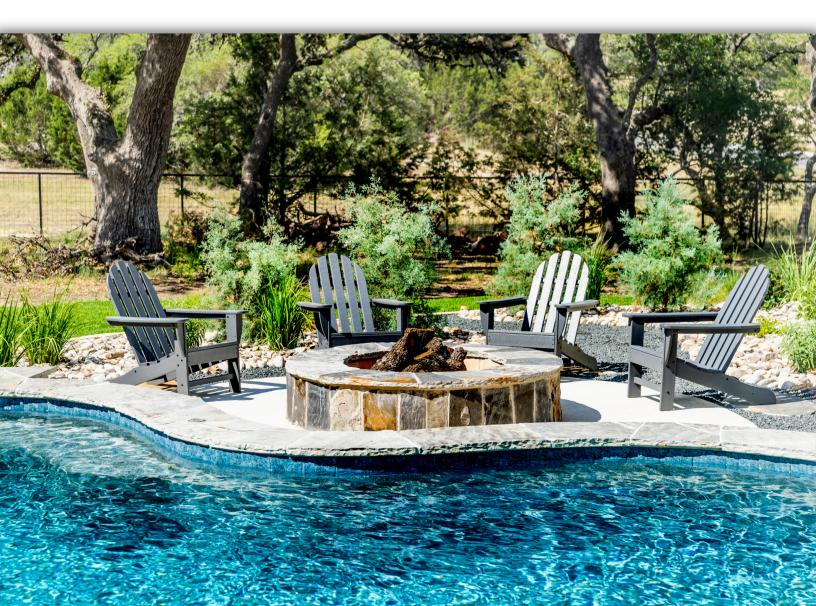

### POOL FEATURES

Transform your pool the way you want to. Create your perfect ambiance through the sound of a water descent cascading out of a stone wall into the pool. Create a striking visual with a limestone rock waterfall surrounded by beautiful landscaping. Whatever you imagine, we can visualize for you.

## POOL FEATURES

#### Water Features

Waterfalls Scuppers Spa Spillways Bubblers Water bowls Water Descents

#### **Other Features**

Grottos Slides Infinity Edges Firepits Planters Pavilions Pergolas Turf

& More