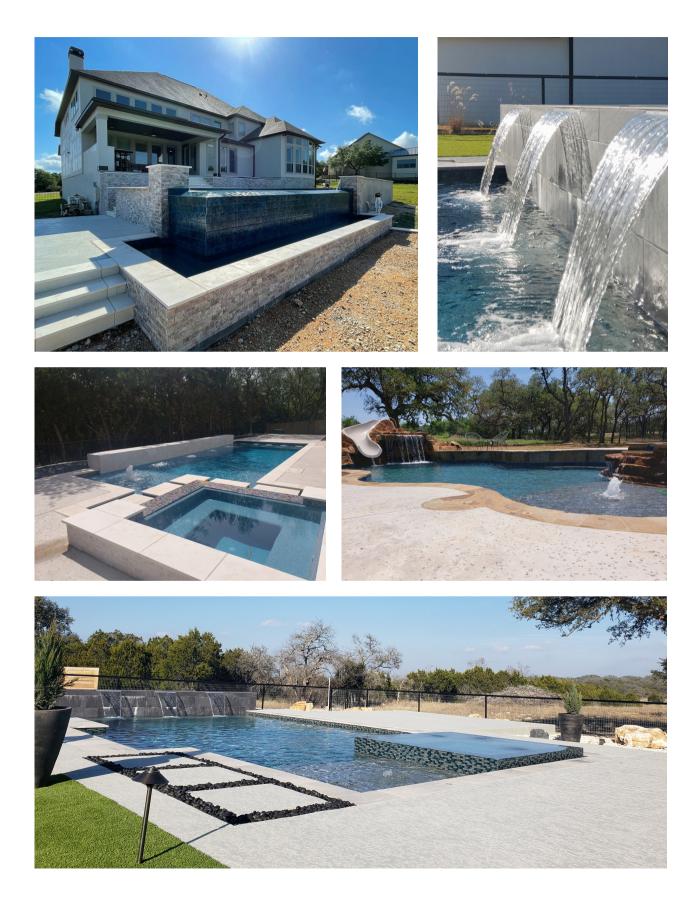

# Unmatched Design

#### FREEFORM DESIGN

Want to create an oasis in your backyard? Work with one of our designers to create your highlyindividualized freeform pool. We will capture the beautiful scenery and landscape with you to create a unique escape right in your own yard.

Design Features:

Pool & Spa 15ft Slide Rock Waterfall Firepit Lounge Area Sunshelf with Bubbler Silver Mist Flagstone Landscaping

Want landscaping with your pool? We will put you in touch with our sister company, Acacia Landscape & Design.