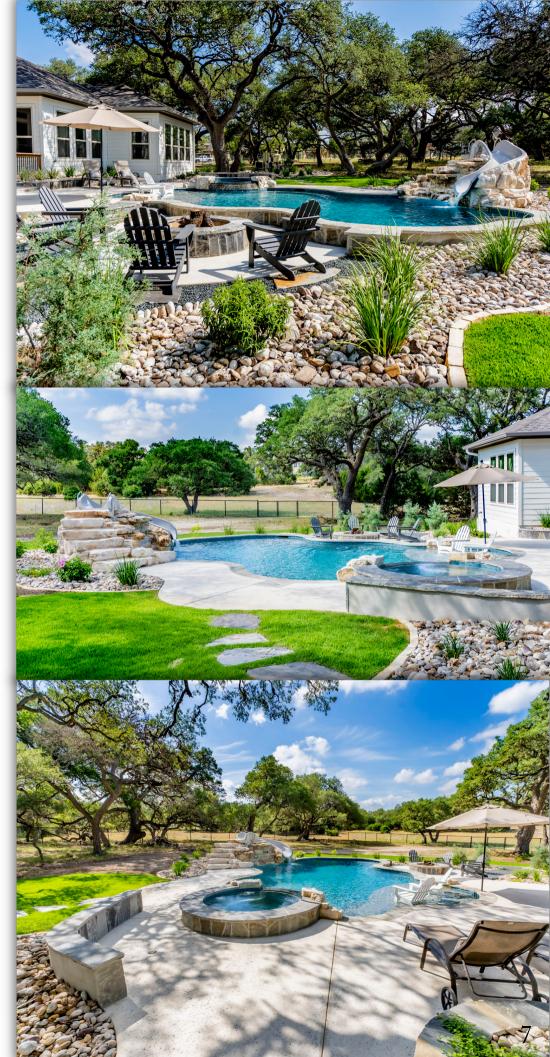

# Unmatched Design

#### FREEFORM DESIGN

Want to create an oasis in your backyard? Work with one of our designers to create your highlyindividualized freeform pool. We will capture the beautiful scenery and landscape with you to create a unique escape right in your own yard.

Design Features:

Pool & Spa 15ft Slide Rock Waterfall Firepit Lounge Area Sunshelf with Bubbler Silver Mist Flagstone Landscaping

Want landscaping with your pool? We will put you in touch with our sister company, Acacia Landscape & Design.