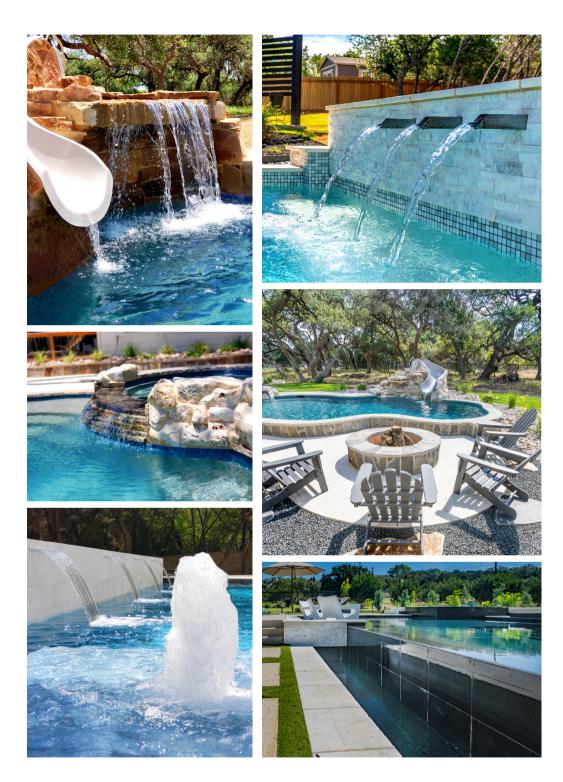

### POOL FEATURES

Transform your pool the way you want to. Create your perfect ambiance through the sound of a water descent cascading out of a stone wall into the pool. Create a striking visual with a limestone rock waterfall surrounded by beautiful landscaping. Whatever you imagine, we can visualize for you.

## POOL FEATURES

#### Water Features

Waterfalls Scuppers Spa Spillways Bubblers Water bowls Water Descents

#### **Other Features**

Grottos Slides Infinity Edges Firepits Planters Pavilions Pergolas Turf

& More