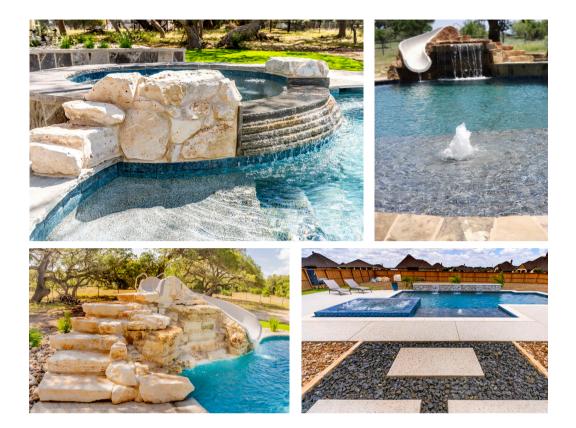

### POOL FEATURES

Transform your pool the way you want to. Create your perfect ambiance through the sound of a water descent cascading out of a stone wall into the pool. Create a striking visual with a limestone rock waterfall surrounded by beautiful landscaping. Whatever you imagine, we can visualize for you.

## POOL FEATURES

#### Water Features

Waterfalls Scuppers Spa Spillways Bubblers Water bowls Water Descents

#### **Other Features**

Grottos Slides Infinity Edges Firepits Planters Pavilions Pergolas Turf

& More