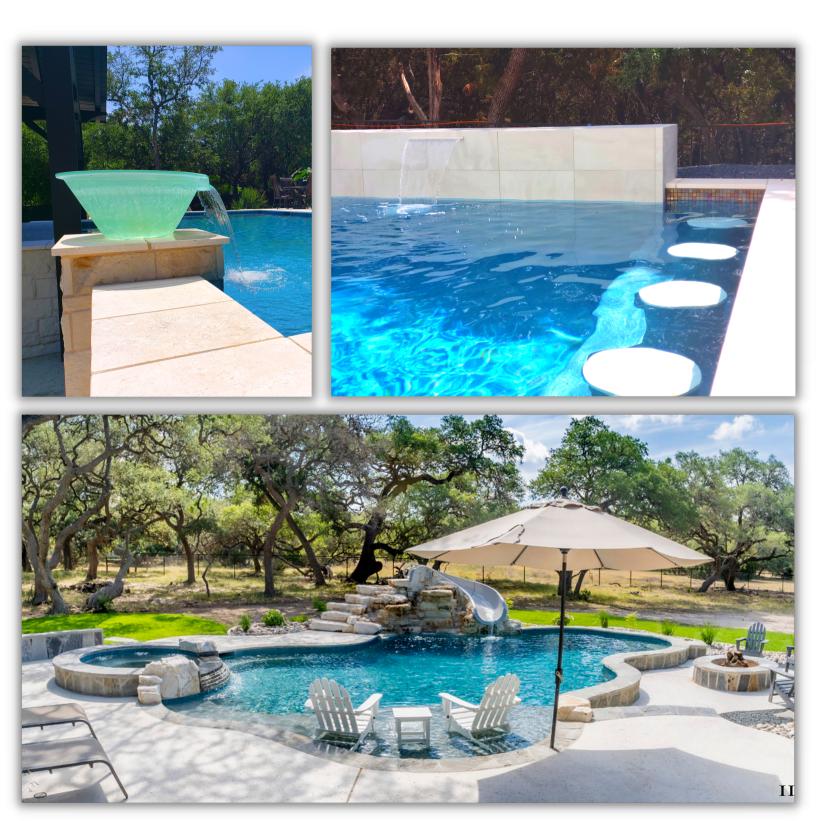

### POOL FEATURES

Transform your pool the way you want to. Create your perfect ambiance through the sound of a water descent cascading out of a stone wall into the pool. Create a striking visual with a limestone rock waterfall surrounded by beautiful landscaping. Whatever you imagine, we can visualize for you.

## POOL FEATURES

#### Water Features

Waterfalls Scuppers Spa Spillways Bubblers Water bowls Water Descents

#### **Other Features**

Grottos Slides Infinity Edges Firepits Planters Pavilions Pergolas Turf

& More