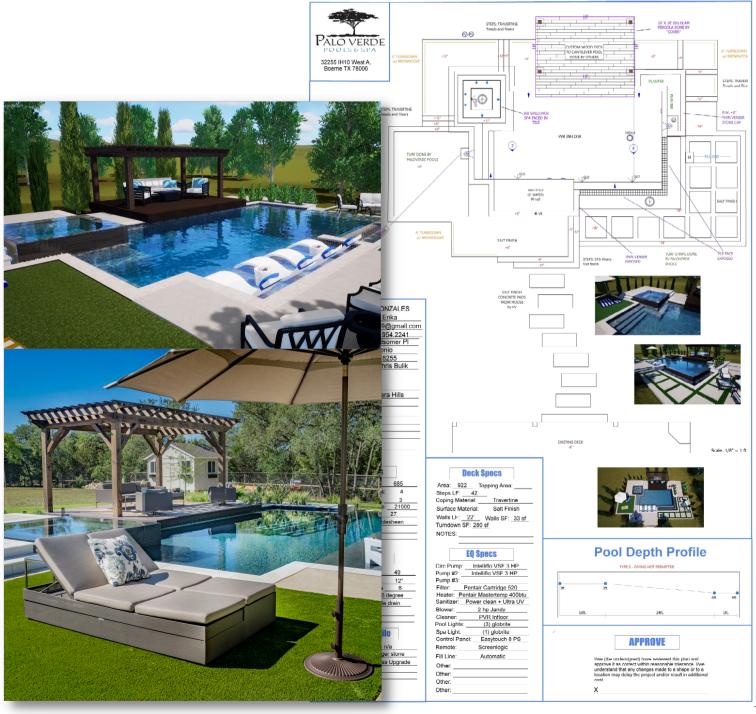

#### FREEFORM DESIGN

Design is only half of the process. Upon going into contract with Palo Verde, our designers will create working plans, such as the example below. This highly detailed document will be used to construct the pool.

#### Design to Finished Product

The quality of the pool starts with design. A highly detailed design will lead to an even better finished product. Every aspect of the pool building process matters to us. As you can see below, our 3-D renderings provide an incredibly accurate example of what you can expect. This is what we strive for here at Palo Verde Pools & Spa - unmatched designs with unmatched finished pools.