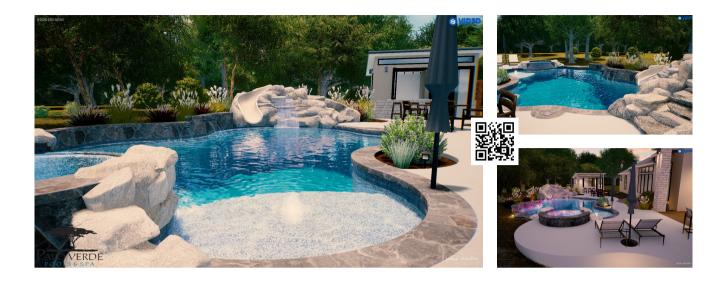

# Unmatched Design - 3D Rendering

#### FREEFORM DESIGN

Want to create an oasis in your backyard? Work with one of our designers to create your highlyindividualized freeform pool. We will capture the beautiful scenery and landscape with you to create a unique escape right in your own yard.

Design Features:

Pool & Spa 15ft Slide Rock Waterfall Firepit Lounge Area Sunshelf with Bubbler Silver Mist Flagstone Landscaping

Want landscaping with your pool? We will put you in touch with our sister company, Acacia Landscape & Design.