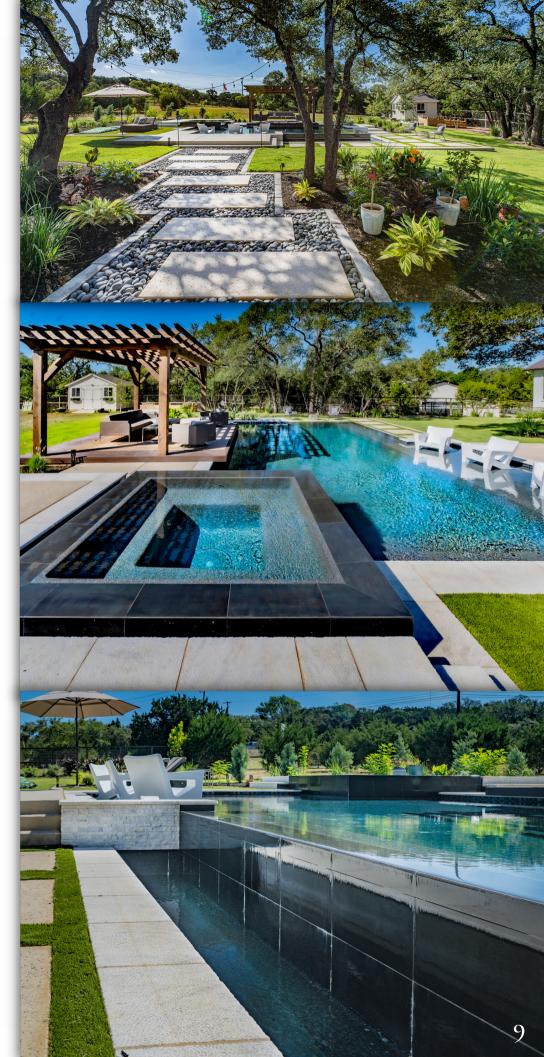

#### FREEFORM DESIGN

Want to create an oasis in your backyard? Work with one of our designers to create your highlyindividualized freeform pool. We will capture the beautiful scenery and landscape with you to create a unique escape right in your own yard.

Design Features:

Pool & Spa 15ft Slide Rock Waterfall Firepit Lounge Area Sunshelf with Bubbler Silver Mist Flagstone Landscaping

Want landscaping with your pool? We will put you in touch with our sister company, Acacia Landscape & Design.