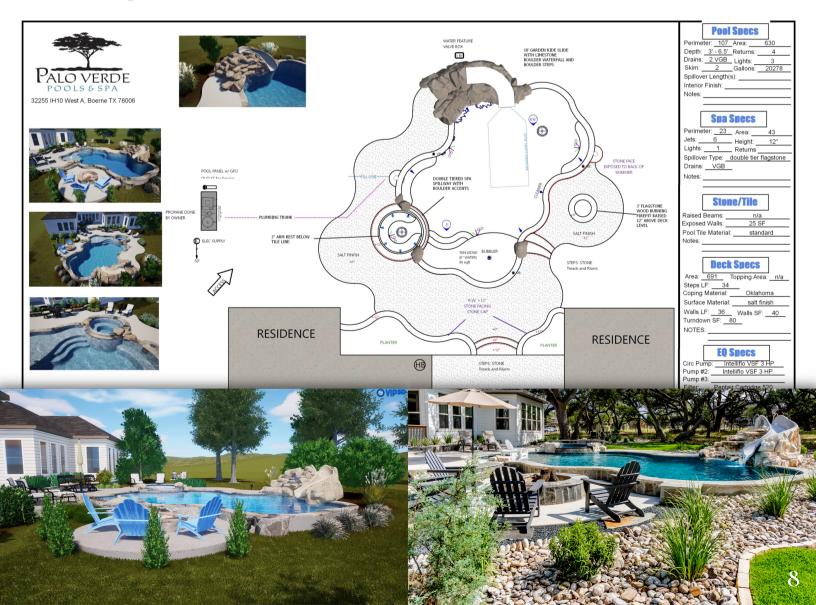

#### FREEFORM DESIGN

Design is only half of the process. Upon going into contract with Palo Verde, our designers will create working plans, such as the example below. This highly detailed document will be used to construct the pool.

#### Design to Finished Product

The quality of the pool starts with design. A highly detailed design will lead to an even better finished product. Every aspect of the pool building process matters to us. As you can see below, our 3-D renderings provide an incredibly accurate example of what you can expect. This is what we strive for here at Palo Verde Pools & Spa - unmatched designs with unmatched finished pools.