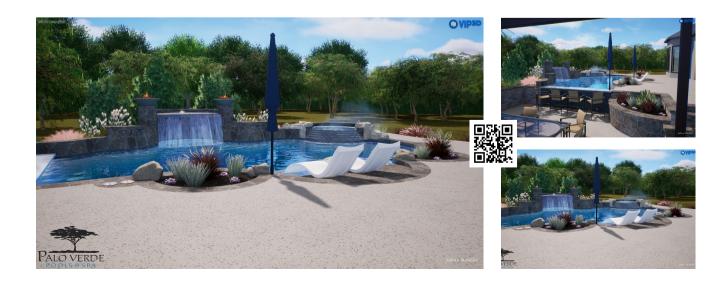

### POOL FEATURES

Transform your pool the way you want to. Create your perfect ambiance through the sound of a water descent cascading out of a stone wall into the pool. Create a striking visual with a limestone rock waterfall surrounded by beautiful landscaping. Whatever you imagine, we can visualize for you.

## POOL FEATURES

#### Water Features

Waterfalls Scuppers Spa Spillways Bubblers Water bowls Water Descents

#### **Other Features**

Grottos Slides Infinity Edges Firepits Planters Pavilions Pergolas Turf

& More