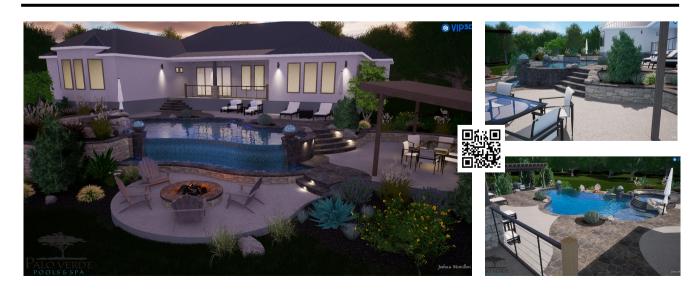

# Unmatched Design - 3D Rendering

#### FREEFORM DESIGN

Want to create an oasis in your backyard? Work with one of our designers to create your highlyindividualized freeform pool. We will capture the beautiful scenery and landscape with you to create a unique escape right in your own yard.

Design Features:

Pool & Spa 15ft Slide Rock Waterfall Firepit Lounge Area Sunshelf with Bubbler Silver Mist Flagstone Landscaping

Want landscaping with your pool? We will put you in touch with our sister company, Acacia Landscape & Design.